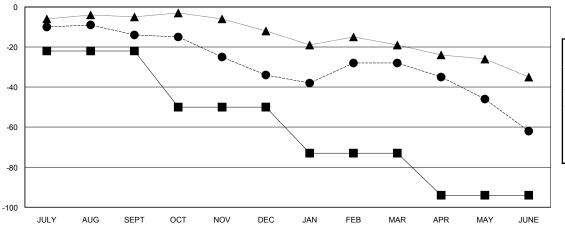

## GOALS AND ACTUAL MEMBERS CUMULATIVE

| -■-        | NEW ME    | MBER GRO | WTH NET  | GOAL |  |
|------------|-----------|----------|----------|------|--|
| -●-        | NEW ME    | MBER GRO | WTH ACT  | JAL  |  |
| - <b>A</b> | - LAST YE | AR MEMBE | RSHIP AC | TUAL |  |
|            |           |          |          |      |  |
|            |           |          |          |      |  |
|            |           |          |          |      |  |

## MONTHLY MEMBERSHIP PROGRESS REPORT

District 105 W

Results as of: 6/30/2017

LOCATION ENGLAND GMT CA

| Clubs                 |               |           |               | Members               |                                                                |                                                              |                                                    |  |
|-----------------------|---------------|-----------|---------------|-----------------------|----------------------------------------------------------------|--------------------------------------------------------------|----------------------------------------------------|--|
| RESULTS FOR 2016-2017 |               |           |               | RESULTS FOR 2016-2017 |                                                                |                                                              |                                                    |  |
| QUARTER               | NEW CLUB GOAL | NEW CLUBS | DROPPED CLUBS | QUARTER               | NEW MEMBER GROWTH<br>NET GOAL (not reinstated<br>or transfers) | NEW MEMBER<br>GROWTH ACTUAL (not<br>reinstated or transfers) | DROPPED<br>MEMBERS ACTUAL<br>(including transfers) |  |
| JULY/AUG/SEPT         | 0             | 0         | 0             | JULY/AUG/SEPT         | -22                                                            | 13                                                           | 27                                                 |  |
| OCT/NOV/DEC           | 0             | 0         | 1             | OCT/NOV/DEC           | -28                                                            | 15                                                           | 35                                                 |  |
| JAN/FEB/MAR           | 0             | 0         | 0             | JAN/FEB/MAR           | -23                                                            | 23                                                           | 17                                                 |  |
| APR/MAY/JUNE          | 0             | 0         | 0             | APR/MAY/JUNE          | -21                                                            | 19                                                           | 53                                                 |  |